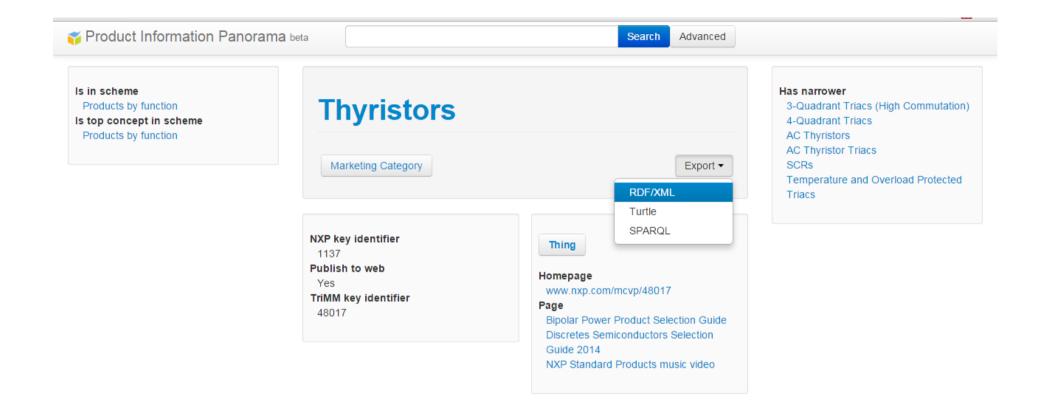

## WHAT?

Search

Advanced

Products by function

Products by application

Amplifiers Identification and security

Audio/radio Interface and connectivity

Bipolar transistors Logic

Data converters MOSFETs

Diodes Media processors

ESD, EMI and signal conditioning Microcontrollers Power management

RF

Sensors

TV and STB front ends

Thyristors

#### **Search results**

| Label                                                             | Туре                |
|-------------------------------------------------------------------|---------------------|
| PSMN1R5-25YL                                                      | Basic Type          |
| PSMN1R5-25YL                                                      | Product Type        |
| PSMN1R5-25YL,115                                                  | Sales Item          |
| PSMN1R5-30BLE                                                     | Basic Type          |
| PSMN1R5-30BLE                                                     | Product Type        |
| PSMN1R5-30BLE - N-channel 30 V 1.5 mΩ logic level MOSFET in D2PAK | Data sheet Document |
| PSMN1R5-30BLEJ                                                    | Sales Item          |
| PSMN1R5-30YL                                                      | Basic Type          |
| PSMN1R5-30YL                                                      | Product Type        |