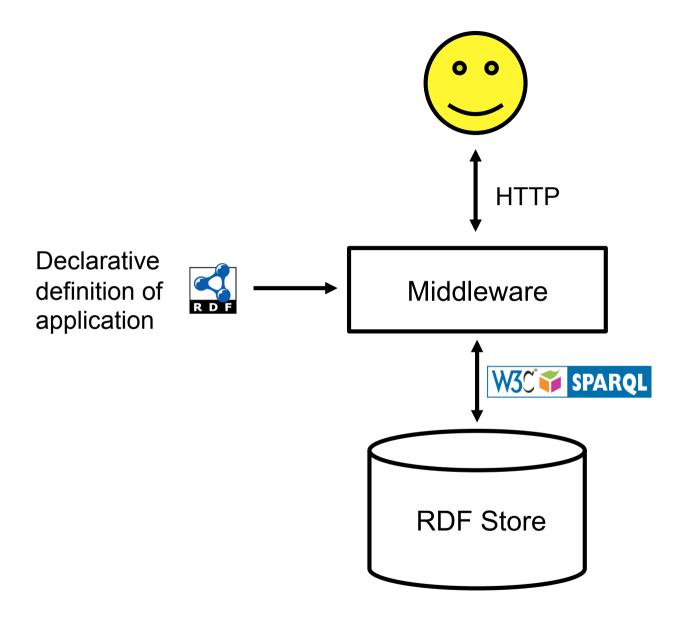

## HOW?

### Is the world ready for Linked Data?

- Probably not (yet)
- So we also provide "stored views"
- Predefined SPARQL SELECT queries
- JSON, XML or CSV/TSV results