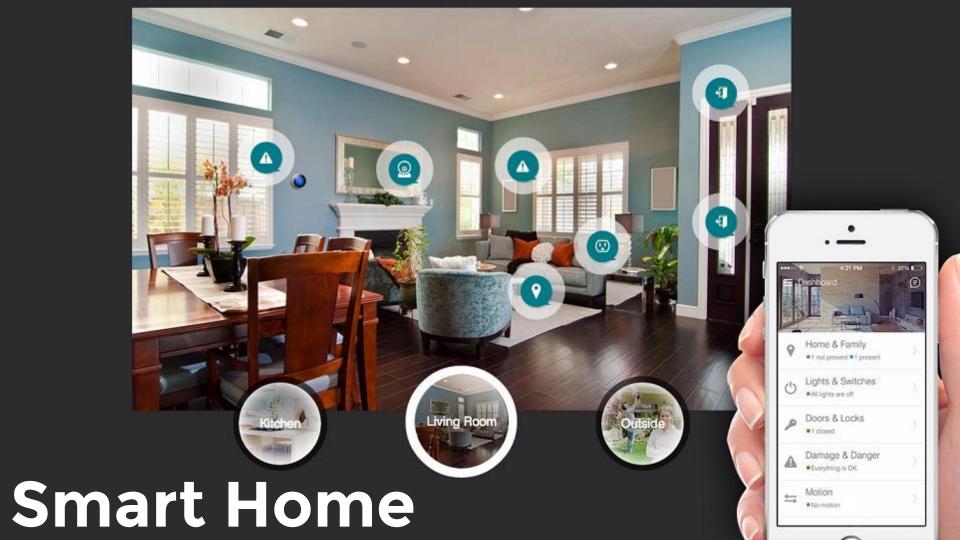

### **BAG Browser**

Visual browser that gives property owners an **in-depth view** of property-related data by allowing them to see information from **different perspectives**.